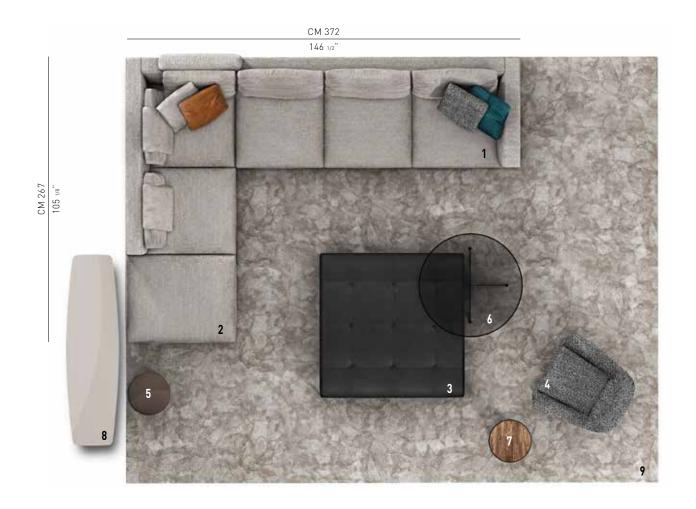

### **ANDERSEN LINE** — arrangement 01

#### **SOFA ARRANGEMENT**

- 1 ANDERSEN LINE ELEMENT WITH 1 ARMREST DX CM 268X103 H82
- 2 ANDERSEN LINE OPEN-END CORNER SOFA CM 267X103 H82
- 3 ANDERSEN LINE BENCH CM 134X134 H33

#### **FURNISHING ACCESSORIES**

- 4 JENSEN ARMCHAIR CM 81X85 H78
- 5 DAVIS "DRUM" OTTOMAN Ø CM 41 H42
- 6 CLYFFORD COFFEE TABLE Ø CM 97 H41
- 7 KITAJ COFFEE TABLE Ø CM 40 H55
- 8 WILSON CONSOLE TABLE CM 180X50 H55
- 9 MATT DIBBETS RUG CM 500X400