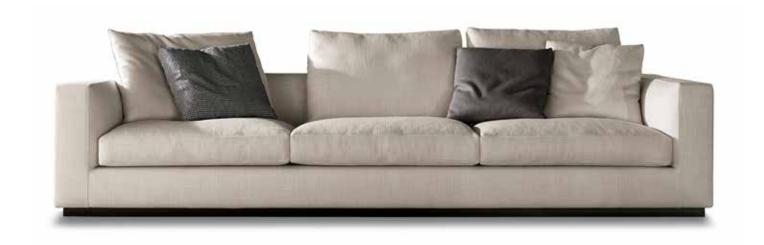

# ANDERSEN LINE

DESIGN RODOLFO DORDONI

A sofa that sits just off the floor, whose clean, minimalist lines allow it to furnish any living space with style and elegance.

The arrangement depicted is just one example of the many different compositions possible with our seating systems. We suggest that you contact the nearest Minotti dealer to explore the options most suited to your needs and select the upholstery of your choice from the exclusive Minotti collection.

#### **SOFA ARRANGEMENT**

- 1 ANDERSEN LINE ELEMENT WITH 1 ARMREST DX CM 268X103 H82
- 2 ANDERSEN LINE OPEN-END CORNER SOFA CM 267X103 H82
- 3 ANDERSEN LINE BENCH CM 134X134 H33