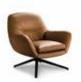

#### **FURNISHING ACCESSORIES**

- 4 JENSEN ARMCHAIR CM 81X85 H78
- 5 DAVIS "DRUM" OTTOMAN Ø CM 41 H42
- 6 CLYFFORD COFFEE TABLE Ø CM 97 H41
- 7 KITAJ COFFEE TABLE Ø CM 40 H55
- 8 WILSON CONSOLE TABLE CM 180X50 H55
- 9 MATT DIBBETS RUG CM 500X400

## Furnishing accessories

4 JENSEN ARMCHAIR CM 81X85 H78

5 DAVIS "DRUM" OTTOMAN Ø CM 41 H42

6 CLYFFORD COFFEE TABLE Ø CM 97 H41

7 KITAJ COFFEE TABLE Ø CM 40 H55

8 WILSON
CONSOLE TABLE CM 180X50 H55

9 MATT DIBBETS RUG CM 500X400