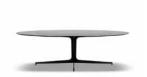

#### **FURNISHING ACCESSORIES**

- 4 JENSEN ARMCHAIR CM 81X85 H78
- 5 DAVIS "DRUM" OTTOMAN Ø CM 41 H42
- 6 CLYFFORD COFFEE TABLE Ø CM 97 H41
- 7 KITAJ COFFEE TABLE Ø CM 40 H55
- 8 WILSON CONSOLE TABLE CM 180X50 H55
- 9 MATT DIBBETS RUG CM 500X400

## Furnishing accessories

4 JENSEN ARMCHAIR CM 81X85 H78

5 DAVIS "DRUM" OTTOMAN Ø CM 41 H42

6 CLYFFORD COFFEE TABLE Ø CM 97 H41

7 KITAJ COFFEE TABLE Ø CM 40 H55

8 WILSON
CONSOLE TABLE CM 180X50 H55

9 MATT DIBBETS RUG CM 500X400